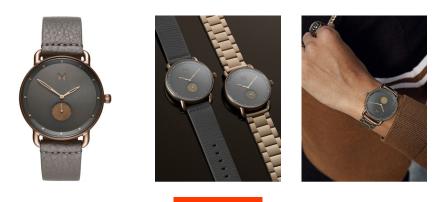

| PRODUCT INFORMATION |                      |  |
|---------------------|----------------------|--|
| EAN                 | 7613272339506        |  |
| Gender              | Men                  |  |
| Brand               | MVMT                 |  |
| Collection          | Revolver 41 mm - Set |  |
| Warranty [years]    | 2                    |  |

| MATERIAL & COLOUR  |                                  |
|--------------------|----------------------------------|
| Strap Material     | Real leather                     |
| Strap Colour       | Grey                             |
| Case Material      | Stainless steel                  |
| Case Colour        | Bronze                           |
| Case Surface       | Matted                           |
| Colour of the dial | Grey                             |
| Glass              | Mineral glass                    |
| DETAILS            |                                  |
| Bezel              | Fixed                            |
| Case Bottom        | Stainless steel bottom (screwed) |
| Class              | Disk shi                         |

| Display Type  | Analogue               |
|---------------|------------------------|
| Movement type | Quartz (Battery)       |
| Movement Name | Miyota                 |
| Functions     | Hour / Second / Minute |
| MEASURES      |                        |