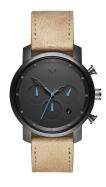

| PRODUCT EXECUTION             |                                             |
|-------------------------------|---------------------------------------------|
| Display Type                  | Analogue                                    |
| Movement type                 | Quartz (Battery)                            |
| Movement Name                 | Miyota                                      |
| Functions                     | Minute / Date / Chronograph / Hour / Second |
| MEASURES                      |                                             |
| Case width [mm]               | 40                                          |
| Case thickness [mm]           | 11                                          |
| Lug width [mm]                | 20                                          |
| Max. wrist circumference [mm] | 220                                         |

| MATERIAL & COLOUR  |                                  |
|--------------------|----------------------------------|
| Strap Material     | Real leather                     |
| Strap Colour       | Beige                            |
| Case Material      | Stainless steel                  |
| Case Colour        | Black                            |
| Case Surface       | Polished / Matted                |
| Colour of the dial | Black                            |
| Glass              | Mineral glass                    |
| DETAILS            |                                  |
| Bezel              | Fixed                            |
| Case Bottom        | Stainless steel bottom (screwed) |
| Clasp              | Pin buckle                       |