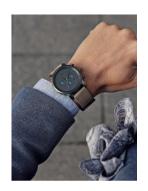

| MATERIAL & COLOUR  |                                  |
|--------------------|----------------------------------|
| Strap Material     | Real leather                     |
| Strap Colour       | Beige                            |
| Case Material      | Stainless steel                  |
| Case Colour        | Black                            |
| Case Surface       | Polished / Matted                |
| Colour of the dial | Black                            |
| Glass              | Mineral glass                    |
| DETAILS            |                                  |
| Bezel              | Fixed                            |
| Case Bottom        | Stainless steel bottom (screwed) |
| Clasp              | Pin buckle                       |