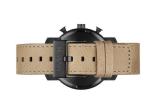

| PRODUCT EXECUTION             |                                             |
|-------------------------------|---------------------------------------------|
| Display Type                  | Analogue                                    |
| Movement type                 | Quartz (Battery)                            |
| Movement Name                 | Miyota                                      |
| Functions                     | Minute / Date / Chronograph / Hour / Second |
| MEASURES                      |                                             |
| Case width [mm]               | 40                                          |
| Case thickness [mm]           | 11                                          |
| Lug width [mm]                | 20                                          |
| Max. wrist circumference [mm] | 220                                         |

| MATERIAL & COLOUR  |                                  |
|--------------------|----------------------------------|
| Strap Material     | Real leather                     |
| Strap Colour       | Beige                            |
| Case Material      | Stainless steel                  |
| Case Colour        | Black                            |
| Case Surface       | Polished / Matted                |
| Colour of the dial | Black                            |
| Glass              | Mineral glass                    |
| DETAILS            |                                  |
| Bezel              | Fixed                            |
| Case Bottom        | Stainless steel bottom (screwed) |
| Clasp              | Pin buckle                       |