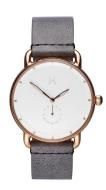

## MVMT men's watch MR01-RGGR Specifications

**BUY NOW** 

This document contains all the specifications for the MVMT Revolver MR01-RGGR men's watch. We at the DIALANDO® watch store offer a large selection of authentic watches from the best watch brands in the world.

| PRODUCT EXECUTION             |                        |
|-------------------------------|------------------------|
| Display Type                  | Analogue               |
| Movement type                 | Quartz (Battery)       |
| Movement Name                 | Miyota                 |
| Functions                     | Minute / Hour / Second |
|                               |                        |
| MEASURES                      |                        |
| Case width [mm]               | 41                     |
| Case thickness [mm]           | 11                     |
| Lug width [mm]                | 20                     |
| Max. wrist circumference [mm] | 220                    |

| MATERIAL & COLOUR  |                                  |
|--------------------|----------------------------------|
| Strap Material     | Real leather                     |
| Strap Colour       | Grey                             |
| Case Material      | Stainless steel                  |
| Case Colour        | Rose gold                        |
| Case Surface       | Polished / Matted                |
| Colour of the dial | White                            |
| Glass              | Mineral glass                    |
| DETAILS            |                                  |
| Bezel              | Fixed                            |
| Case Bottom        | Stainless steel bottom (screwed) |
| Clasp              | Pin buckle                       |
|                    |                                  |