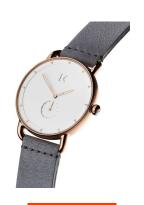

## MVMT men's watch MR01-RGGR Specifications

**BUY NOW** 

This document contains all the specifications for the MVMT Revolver MR01-RGGR men's watch. We at the DIALANDO® watch store offer a large selection of authentic watches from the best watch brands in the world.

| PRODUCT EXECUTION             |                        |
|-------------------------------|------------------------|
| Display Type                  | Analogue               |
| Movement type                 | Quartz (Battery)       |
| Movement Name                 | Miyota                 |
| Functions                     | Minute / Hour / Second |
|                               |                        |
| MEASURES                      |                        |
| Case width [mm]               | 41                     |
| Case thickness [mm]           | 11                     |
| Lug width [mm]                | 20                     |
| Max. wrist circumference [mm] | 220                    |

| MATERIAL & COLOUR  |                                  |
|--------------------|----------------------------------|
| Strap Material     | Real leather                     |
| Strap Colour       | Grey                             |
| Case Material      | Stainless steel                  |
| Case Colour        | Rose gold                        |
| Case Surface       | Polished / Matted                |
| Colour of the dial | White                            |
| Glass              | Mineral glass                    |
| DETAILS            |                                  |
| Bezel              | Fixed                            |
| Case Bottom        | Stainless steel bottom (screwed) |
| Clasp              | Pin buckle                       |
|                    |                                  |