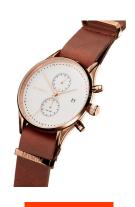

## MVMT men's watch MV01-RGNA2 Specifications

**BUY NOW** 

This document contains all the specifications for the MVMT Voyager MV01-RGNA2 men's watch. We at the DIALANDO® watch store offer a large selection of authentic watches from the best watch brands in the world.

| PRODUCT EXECUTION             |                                                               |
|-------------------------------|---------------------------------------------------------------|
| Display Type                  | Analogue                                                      |
| Movement type                 | Quartz (Battery)                                              |
| Movement Name                 | Miyota                                                        |
| Functions                     | 24-Hour / Second time zone / Hour / Second /<br>Minute / Date |
| MEASURES                      |                                                               |
| Case width [mm]               | 42                                                            |
| Case thickness [mm]           | 11                                                            |
| Lug width [mm]                | 21                                                            |
| Max. wrist circumference [mm] | 230                                                           |

| MATERIAL & COLOUR  |                                  |
|--------------------|----------------------------------|
| Strap Material     | Real leather                     |
| Strap Colour       | Brown                            |
| Case Material      | Stainless steel                  |
| Case Colour        | Rose gold                        |
| Case Surface       | Polished / Matted                |
| Colour of the dial | White                            |
| Glass              | Mineral glass                    |
| DETAILS            |                                  |
| Bezel              | Fixed                            |
| Case Bottom        | Stainless steel bottom (pressed) |
| Clasp              | Pin buckle                       |