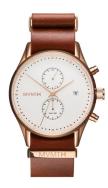

## MVMT men's watch MV01-RGNA2 Specifications

**BUY NOW** 

This document contains all the specifications for the MVMT Voyager MV01-RGNA2 men's watch. We at the DIALANDO® watch store offer a large selection of authentic watches from the best watch brands in the world.

https://www.dialando.si/

| PRODUCT INFORMATION |               |
|---------------------|---------------|
| EAN                 | 7613272330169 |
| Gender              | Men           |
| Brand               | MVMT          |
| Collection          | Voyager       |
| Warranty [vears]    | 2             |

| PRODUCT EXECUTION             |                                                               |
|-------------------------------|---------------------------------------------------------------|
| Display Type                  | Analogue                                                      |
| Movement type                 | Quartz (Battery)                                              |
| Movement Name                 | Miyota                                                        |
| Functions                     | 24-Hour / Second time zone / Hour / Second /<br>Minute / Date |
| MEASURES                      |                                                               |
| Case width [mm]               | 42                                                            |
| Case thickness [mm]           | 11                                                            |
| Lug width [mm]                | 21                                                            |
| Max. wrist circumference [mm] | 230                                                           |

| MATERIAL & COLOUR  |                                  |
|--------------------|----------------------------------|
| Strap Material     | Real leather                     |
| Strap Colour       | Brown                            |
| Case Material      | Stainless steel                  |
| Case Colour        | Rose gold                        |
| Case Surface       | Polished / Matted                |
| Colour of the dial | White                            |
| Glass              | Mineral glass                    |
| DETAILS            |                                  |
| Bezel              | Fixed                            |
| Case Bottom        | Stainless steel bottom (pressed) |
| Clasp              | Pin buckle                       |