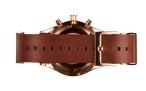

| PRODUCT EXECUTION             |                                                               |
|-------------------------------|---------------------------------------------------------------|
| Display Type                  | Analogue                                                      |
| Movement type                 | Quartz (Battery)                                              |
| Movement Name                 | Miyota                                                        |
| Functions                     | 24-Hour / Second time zone / Hour / Second /<br>Minute / Date |
| MEASURES                      |                                                               |
| Case width [mm]               | 42                                                            |
| Case thickness [mm]           | 11                                                            |
| Lug width [mm]                | 21                                                            |
| Max. wrist circumference [mm] | 230                                                           |

| MATERIAL & COLOUR  |                                  |
|--------------------|----------------------------------|
| Strap Material     | Real leather                     |
| Strap Colour       | Brown                            |
| Case Material      | Stainless steel                  |
| Case Colour        | Rose gold                        |
| Case Surface       | Polished / Matted                |
| Colour of the dial | White                            |
| Glass              | Mineral glass                    |
| DETAILS            |                                  |
| Bezel              | Fixed                            |
| Case Bottom        | Stainless steel bottom (pressed) |
| Clasp              | Pin buckle                       |