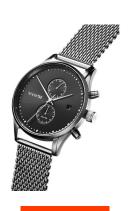

## MVMT men's watch MV01-S2 Specifications

**BUY NOW** 

This document contains all the specifications for the MVMT MV01-S2 men's watch. We at the DIALANDO® watch store offer a large selection of authentic watches from the best watch brands in the world.

| PRODUCT EXECUTION             |                                                            |
|-------------------------------|------------------------------------------------------------|
| Display Type                  | Analogue                                                   |
| Movement type                 | Quartz (Battery)                                           |
| Movement Name                 | Miyota                                                     |
| Functions                     | Date / 24-Hour / Second time zone / Hour / Second / Minute |
| MEASURES                      |                                                            |
| Case width [mm]               | 42                                                         |
| Case thickness [mm]           | 11                                                         |
| Lug width [mm]                | 21                                                         |
| Max. wrist circumference [mm] | 230                                                        |

| MATERIAL & COLOUR    |                                  |
|----------------------|----------------------------------|
| Strap Material       | Stainless steel                  |
| Strap Colour         | Silver                           |
| Case Material        | Stainless steel                  |
| Case Colour          | Silver                           |
| Case Surface         | Matted / Polished                |
| Colour of the dial   | Black                            |
| Glass                | Mineral glass                    |
| DETAILS              |                                  |
| Bezel                | Fixed                            |
|                      |                                  |
| Case Bottom          | Stainless steel bottom (pressed) |
| Case Bottom<br>Clasp |                                  |