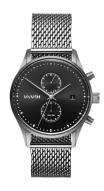

## MVMT men's watch MV01-S2 Specifications

**BUY NOW** 

This document contains all the specifications for the MVMT MV01-S2 men's watch. We at the DIALANDO® watch store offer a large selection of authentic watches from the best watch brands in the world.

| MATERIAL & COLOUR    |                                  |
|----------------------|----------------------------------|
| Strap Material       | Stainless steel                  |
| Strap Colour         | Silver                           |
| Case Material        | Stainless steel                  |
| Case Colour          | Silver                           |
| Case Surface         | Matted / Polished                |
| Colour of the dial   | Black                            |
| Glass                | Mineral glass                    |
| DETAILS              |                                  |
| Bezel                | Fixed                            |
|                      |                                  |
| Case Bottom          | Stainless steel bottom (pressed) |
| Case Bottom<br>Clasp |                                  |