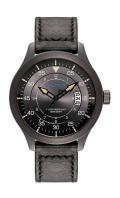

## Nautica men's watch NAPPLP905 Specifications

**BUY NOW** 

This document contains all the specifications for the Nautica NAPPLP905 men's watch. We at the DIALANDO® watch store offer a large selection of authentic watches from the best watch brands in the world.

https://www.dialando.si/

| PRODUCT INFORMATIC | N                             |
|--------------------|-------------------------------|
| EAN                | 656086091878                  |
| Gender             | Men                           |
| Brand              | Nautica                       |
| Collection         | Point Loma                    |
| Warranty [years]   | 2                             |
| PRODUCT EXECUTION  |                               |
| Display Type       | Analogue                      |
| Movement type      | Quartz (Battery)              |
| Functions          | Date / Hour / Minute / Second |
| MEASURES           |                               |
| Case width [mm]    |                               |

| MATERIAL & COLOUR  |                 |
|--------------------|-----------------|
| Strap Material     | Real leather    |
| Strap Colour       | Black           |
| Case Material      | Stainless steel |
| Colour of the dial | Black           |
| Glass              | Mineral glass   |
| DETAILS            |                 |
| Clasp              | Pin buckle      |
| Water resistant    | 10 ATM          |