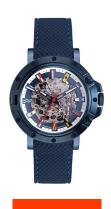

## Nautica men's watch NAPPRHS12 Specifications

**BUY NOW** 

This document contains all the specifications for the Nautica NAPPRHS12 men's watch. We at the DIALANDO® watch store offer a large selection of authentic watches from the best watch brands in the world.

https://www.dialando.si/

| PRODUCT INFORMATIO | N                      |
|--------------------|------------------------|
| EAN                | 656086093667           |
| Gender             | Men                    |
| Brand              | Nautica                |
| Collection         | Porthole Skeleton      |
| Warranty [years]   | 2                      |
| PRODUCT EXECUTION  |                        |
| Display Type       | Analogue               |
| Movement type      | Automatic              |
| Functions          | Hour / Minute / Second |
| MEASURES           |                        |
| Case width [mm]    | 45                     |

| MATERIAL & COLOUR    |                 |
|----------------------|-----------------|
| Strap Material       | Silicone        |
| Strap Colour         | Blue            |
| Case Material        | Stainless steel |
| Glass                | Mineral glass   |
|                      |                 |
| DETAILS              |                 |
| <b>DETAILS</b> Clasp | Pin buckle      |