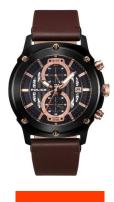

## Police men's watch PL.15917JSB/02A Specifications

**BUY NOW** 

This document contains all the specifications for the Police Lulworth PL.15917JSB/02A men's watch. We at the DIALANDO® watch store offer a large selection of authentic watches from the best watch brands in the world.

https://www.dialando.si/

| PRODUCT INFORMATION             |                              |
|---------------------------------|------------------------------|
| EAN                             | 4895220904865                |
| Gender                          | Men                          |
| Brand                           | Police                       |
| Collection                      | Lulworth                     |
| Warranty [years]                | 2                            |
|                                 |                              |
| PRODUCT EXECUTION               |                              |
| PRODUCT EXECUTION  Display Type | Analogue                     |
|                                 | Analogue<br>Quartz (Battery) |
| Display Type                    |                              |
| Display Type  Movement type     | Quartz (Battery)             |

| MATERIAL & COLOUR  |                 |
|--------------------|-----------------|
| Strap Material     | Real leather    |
| Strap Colour       | Brown           |
| Case Material      | Stainless steel |
| Colour of the dial | Black           |
| Glass              | Mineral glass   |
| DETAILS            |                 |
| Clasp              | Pin buckle      |
| Water resistant    | 5 ATM           |