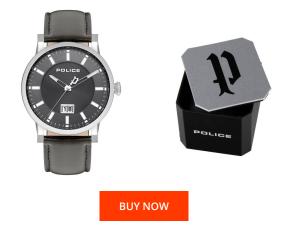

## **DIALANDO**<sup>®</sup>

Police men's watch PL15404JS.13 Specifications

This document contains all the specifications for the Police Collin PL15404JS.13 men's watch. We at the DIALANDO<sup>®</sup> watch store offer a large selection of authentic watches from the best watch brands in the world. https://www.dialando.si/

MATERIAL & COLOUR

| PRODUCT INFORMATION |               |  |
|---------------------|---------------|--|
| EAN                 | 4895220909549 |  |
| Gender              | Men           |  |
| Brand               | Police        |  |
| Collection          | Collin        |  |
| Warranty [years]    | 2             |  |

Analogue Quartz (Battery)

| Strap Material          | Real leather                              |
|-------------------------|-------------------------------------------|
| Strap Colour            | Black                                     |
| Case Material           | Stainless steel                           |
| Case Colour             | Silver                                    |
| Case Surface            | Polished / Matted                         |
| Colour of the dial      | Black                                     |
| Glass                   | Mineral glass                             |
|                         |                                           |
| DETAILS                 |                                           |
| <b>DETAILS</b><br>Bezel | Fixed                                     |
|                         | Fixed<br>Stainless steel bottom (screwed) |
| Bezel                   |                                           |
| Bezel<br>Case Bottom    | Stainless steel bottom (screwed)          |