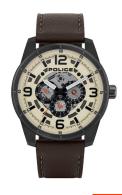

## Police men's watch PL15663JSU.14 Specifications

**BUY NOW** 

This document contains all the specifications for the Police Lawrence PL15663JSU.14 men's watch. We at the DIALANDO® watch store offer a large selection of authentic watches from the best watch brands in the world.

| PRODUCT EXECUTION |                                                           |
|-------------------|-----------------------------------------------------------|
| Display Type      | Analogue                                                  |
| Movement type     | Quartz (Battery)                                          |
| Functions         | Minute / Date / 24-Hour / Day of the week / Hour / Second |

| MEASURES                      |     |
|-------------------------------|-----|
| Case width [mm]               | 48  |
| Case thickness [mm]           | 12  |
| Lug width [mm]                | 24  |
| Max. wrist circumference [mm] | 220 |

| MATERIAL & COLOUR  |                   |
|--------------------|-------------------|
| Strap Material     | Real leather      |
| Strap Colour       | Brown             |
| Case Material      | Stainless steel   |
| Case Colour        | Black             |
| Case Surface       | Matted / Polished |
| Colour of the dial | White             |
| Glass              | Mineral glass     |
|                    |                   |
| DETAILS            |                   |
| Bezel              | Fixed             |

| DETAILS         |                                  |
|-----------------|----------------------------------|
| Bezel           | Fixed                            |
| Case Bottom     | Stainless steel bottom (screwed) |
| Clasp           | Pin buckle                       |
| Lighting        | Luminous hands                   |
| Water resistant | 3 ATM                            |