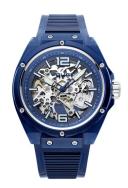

## Police men's watch PL15924JPBL.48P Specifications

**BUY NOW** 

This document contains all the specifications for the Police Translucent PL15924JPBL.48P men's watch. We at the DIALANDO® watch store offer a large selection of authentic watches from the best watch brands in the world.

https://www.dialando.si/

| PRODUCT INFORMATION |               |
|---------------------|---------------|
| EAN                 | 4895220905787 |
| Gender              | Men           |
| Brand               | Police        |
| Collection          | Translucent   |
| Warranty [years]    | 2             |

| PRODUCT EXECUTION |                        |
|-------------------|------------------------|
| Display Type      | Analogue               |
| Movement type     | Automatic              |
| Functions         | Hour / Second / Minute |

| MEASURES                      |     |
|-------------------------------|-----|
| Case width [mm]               | 44  |
| Case thickness [mm]           | 14  |
| Lug width [mm]                | 27  |
| Max. wrist circumference [mm] | 210 |

| MATERIAL & COLOUR  |                        |
|--------------------|------------------------|
| Strap Material     | Silicone               |
| Strap Colour       | Blue                   |
| Case Material      | Plastic                |
| Case Colour        | Blue                   |
| Case Surface       | Polished / Matted      |
| Colour of the dial | Silver                 |
| Glass              | Mineral glass          |
| DETAILS            |                        |
| Bezel              | Fixed                  |
| Case Bottom        | Glass bottom (screwed) |

| DETAILS         |                                   |
|-----------------|-----------------------------------|
| Bezel           | Fixed                             |
| Case Bottom     | Glass bottom (screwed)            |
| Clasp           | Pin buckle                        |
| Lighting        | Luminous hands / Luminous indexes |
| Water resistant | 3 ATM                             |