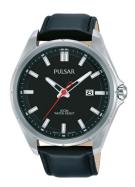

## Pulsar men's watch PS9557X1 Specifications

**BUY NOW** 

This document contains all the specifications for the Pulsar PS9557X1 men's watch. We at the DIALANDO® watch store offer a large selection of authentic watches from the best watch brands in the world.

| PRODUCT EXECUTION |                               |
|-------------------|-------------------------------|
| Display Type      | Analogue                      |
| Movement type     | Quartz (Battery)              |
| Functions         | Hour / Second / Minute / Date |

| MEASURES                      |     |
|-------------------------------|-----|
| Case width [mm]               | 44  |
| Case thickness [mm]           | 12  |
| Lug width [mm]                | 22  |
| Max. wrist circumference [mm] | 225 |

| MATERIAL & COLOUR  |                   |
|--------------------|-------------------|
| Strap Material     | Stainless steel   |
| Strap Colour       | Black             |
| Case Material      | Stainless steel   |
| Case Colour        | Silver            |
| Case Surface       | Polished / Matted |
| Colour of the dial | Black             |
| Glass              | Mineral glass     |
|                    |                   |
| DETAILS            |                   |
| Razal              | Fived             |

| DETAILS         |                                   |
|-----------------|-----------------------------------|
| Bezel           | Fixed                             |
| Case Bottom     | Stainless steel bottom (screwed)  |
| Clasp           | Pin buckle                        |
| Lighting        | Luminous hands / Luminous indexes |
| Water resistant | 10 ATM                            |