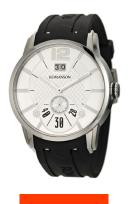

## Romanson men's watch TL9213MM1WAS2W Specifications

**BUY NOW** 

This document contains all the specifications for the Romanson TL9213MM1WAS2W men's watch. We at the DIALANDO® watch store offer a large selection of authentic watches from the best watch brands in the world.

| PRODUCT EXECUTION |                  |
|-------------------|------------------|
| Display Type      | Analogue         |
| Movement type     | Quartz (Battery) |
| Functions         | Date             |
| MEASURES          |                  |
| Case width [mm]   | 45               |

| MATERIAL & COLOUR  |                 |
|--------------------|-----------------|
| Strap Material     | Rubber          |
| Strap Colour       | Black           |
| Case Material      | Stainless steel |
| Case Colour        | Silver          |
| Case Surface       | Polished        |
| Colour of the dial | White           |
| Glass              | Mineral glass   |
|                    |                 |
| DETAILS            |                 |
| Clasp              | Pin buckle      |
| Water resistant    | 3 ATM           |
|                    |                 |