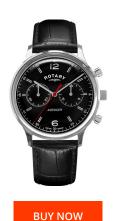

## Rotary men's watch GS05203/04 Specifications

This document contains all the specifications for the Rotary AVENGER GS05203/04 men's watch. We at the DIALANDO® watch store offer a large selection of authentic watches from the best watch brands in the world.

| PRODUCT EXECUTION             |                                                |
|-------------------------------|------------------------------------------------|
| Display Type                  | Analogue                                       |
| Movement type                 | Quartz (Battery)                               |
| Movement Name                 | Miyota / 0S21                                  |
| Functions                     | Hour / Second / Minute / Chronograph / 24-Hour |
| MEASURES                      |                                                |
| Case width [mm]               | 38                                             |
| Case thickness [mm]           | 12                                             |
| Lug width [mm]                | 18                                             |
| Max. wrist circumference [mm] | 200                                            |

| MATERIAL & COLOUR  |                                        |
|--------------------|----------------------------------------|
| Strap Material     | Real leather                           |
| Strap Colour       | Black                                  |
| Case Material      | Stainless steel                        |
| Case Colour        | Silver                                 |
| Case Surface       | Polished                               |
| Colour of the dial | Black                                  |
| Glass              | Mineral glass                          |
|                    |                                        |
| DETAILS            |                                        |
| DETAILS Bezel      | Fixed                                  |
|                    | Fixed Stainless steel bottom (pressed) |
| Bezel              |                                        |