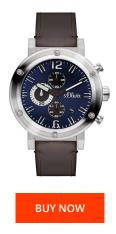

Water resistant

| PRODUCT INFORMATION |               |
|---------------------|---------------|
| EAN                 | 4035608034603 |
| Gender              | Men           |
| Brand               | SOliver       |
| Warranty [years]    | 2             |

| MATERIAL & COLOUR  |               |  |
|--------------------|---------------|--|
| Strap Material     | Real leather  |  |
| Strap Colour       | Brown         |  |
| Case Material      | Metal         |  |
| Case Colour        | Silver        |  |
| Case Surface       | Matted        |  |
| Colour of the dial | Blue          |  |
| Glass              | Mineral glass |  |
|                    |               |  |
| DETAILS            |               |  |
| Clasp              | Pin buckle    |  |

3 ATM

| PRODUCT EXECUTION |                    |  |
|-------------------|--------------------|--|
| Display Type      | Analogue           |  |
| Movement type     | Quartz (Battery)   |  |
| Functions         | Date / Chronograph |  |
| MEASURES          |                    |  |
| Case width [mm]   | 50                 |  |