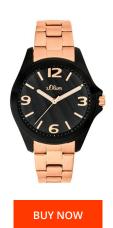

## sOliver men's watch SO-3683-MQ Specifications

This document contains all the specifications for the sOliver SO-3683-MQ men's watch. We at the DIALANDO® watch store offer a large selection of authentic watches from the best watch brands in the world.

| MATERIAL & COLOUR  |                 |
|--------------------|-----------------|
| Strap Material     | Stainless steel |
| Strap Colour       | Rose gold       |
| Case Material      | Stainless steel |
| Case Colour        | Black           |
| Case Surface       | Matted          |
| Colour of the dial | Grey            |
| Glass              | Mineral glass   |
| DETAILS            |                 |
| Clasp              | Folding clasp   |
| Water resistant    | 5 ATM           |