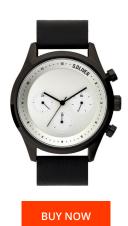

## sOliver men's watch SO-3721-LM Specifications

This document contains all the specifications for the sOliver SO-3721-LM men's watch. We at the DIALANDO® watch store offer a large selection of authentic watches from the best watch brands in the world.

| MATERIAL & COLOUR  |                   |
|--------------------|-------------------|
| Strap Material     | Real leather      |
| Strap Colour       | Black             |
| Case Material      | Stainless steel   |
| Case Colour        | Black             |
| Case Surface       | Polished / Matted |
| Colour of the dial | Silver            |
| Glass              | Mineral glass     |
| DETAILS            |                   |
| Clasp              | Pin buckle        |
| Water resistant    | 3 ATM             |