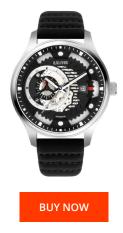

| MATERIAL & COLOUR  |                   |
|--------------------|-------------------|
| Strap Material     | Real leather      |
| Strap Colour       | Black             |
| Case Material      | Stainless steel   |
| Case Colour        | Silver            |
| Case Surface       | Matted / Polished |
| Colour of the dial | Black             |
| Glass              | Mineral glass     |
|                    |                   |
| DETAILS            |                   |
| Clasp              | Pin buckle        |
| Water resistant    | 5 ATM             |

| PRODUCT EXECUTION   |           |
|---------------------|-----------|
| Display Type        | Analogue  |
| Movement type       | Automatic |
| Functions           | Date      |
| MEASURES            |           |
| Case width [mm]     | 46        |
| Case thickness [mm] | 14        |