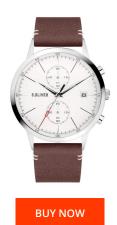

## sOliver men's watch SO-4123-LC Specifications

This document contains all the specifications for the sOliver SO-4123-LC men's watch. We at the DIALANDO® watch store offer a large selection of authentic watches from the best watch brands in the world.

| PRODUCT EXECUTION   |                    |
|---------------------|--------------------|
| Display Type        | Analogue           |
| Movement type       | Quartz (Battery)   |
| Functions           | Date / Chronograph |
| MEASURES            |                    |
| Case width [mm]     | 43                 |
| Case thickness [mm] | 10                 |

| MATERIAL & COLOUR  |                   |
|--------------------|-------------------|
| Strap Material     | Real leather      |
| Strap Colour       | Brown             |
| Case Material      | Stainless steel   |
| Case Colour        | Silver            |
| Case Surface       | Matted / Polished |
| Colour of the dial | White             |
| Glass              | Mineral glass     |
|                    |                   |
| DETAILS            |                   |
| Clasp              | Pin buckle        |
| Water resistant    | 3 ATM             |
|                    |                   |