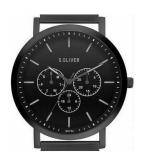

## sOliver men's watch SO-4157-MM Specifications

**BUY NOW** 

This document contains all the specifications for the sOliver SO-4157-MM men's watch. We at the DIALANDO® watch store offer a large selection of authentic watches from the best watch brands in the world.

| MATERIAL & COLOUR  |                 |
|--------------------|-----------------|
| Strap Material     | Stainless steel |
| Strap Colour       | Black           |
| Case Material      | Stainless steel |
| Case Colour        | Black           |
| Case Surface       | Matted          |
| Colour of the dial | Black           |
| Glass              | Mineral glass   |
| DETAILS            |                 |
| Clasp              | Folding clasp   |
| Water resistant    | 3 ATM           |