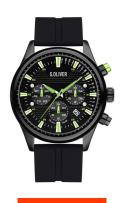

## sOliver men's watch SO-4181-PM Specifications

**BUY NOW** 

This document contains all the specifications for the sOliver SO-4181-PM men's watch. We at the DIALANDO® watch store offer a large selection of authentic watches from the best watch brands in the world.

| PRODUCT EXECUTION   |                                  |
|---------------------|----------------------------------|
| Display Type        | Analogue                         |
| Movement type       | Quartz (Battery)                 |
| Functions           | Date / Day of the week / 24-Hour |
| MEASURES            |                                  |
| Case width [mm]     | 43                               |
| Case thickness [mm] | 11                               |

| MATERIAL & COLOUR  |                   |
|--------------------|-------------------|
| Strap Material     | Silicone          |
| Strap Colour       | Black             |
| Case Material      | Stainless steel   |
| Case Colour        | Black             |
| Case Surface       | Polished / Matted |
| Colour of the dial | Black             |
| Glass              | Mineral glass     |
|                    |                   |
| DETAILS            |                   |
| Clasp              | Pin buckle        |
| Water resistant    | 3 ATM             |