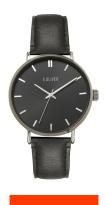

## sOliver men's watch SO-4229-LQ Specifications

**BUY NOW** 

This document contains all the specifications for the sOliver SO-4229-LQ men's watch. We at the DIALANDO® watch store offer a large selection of authentic watches from the best watch brands in the world.

| MATERIAL & COLOUR  |                 |
|--------------------|-----------------|
| Strap Material     | Real leather    |
| Strap Colour       | Black           |
| Case Material      | Stainless steel |
| Colour of the dial | Black           |
| Glass              | Mineral glass   |
| DETAILS            |                 |
| Clasp              | Pin buckle      |
| Water resistant    | 5 ATM           |