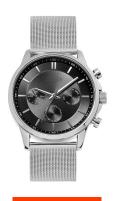

## sOliver men's watch SO-4231-MM Specifications

**BUY NOW** 

This document contains all the specifications for the sOliver SO-4231-MM men's watch. We at the DIALANDO® watch store offer a large selection of authentic watches from the best watch brands in the world.

https://www.dialando.si/

| PRODUCT INFORMATION | N                                   |
|---------------------|-------------------------------------|
| EAN                 | 4035608042646                       |
| Gender              | Men                                 |
| Brand               | SOliver                             |
| Warranty [years]    | 2                                   |
| PRODUCT EXECUTION   |                                     |
| Display Type        | Analogue                            |
| Movement type       | Quartz (Battery)                    |
| Functions           | Minute / Second / Date / Day / Hour |
| MEASURES            |                                     |
| Case width [mm]     | 43                                  |

| MATERIAL & COLOUR  |                 |
|--------------------|-----------------|
| Strap Material     | Stainless steel |
| Strap Colour       | Silver          |
| Case Material      | Stainless steel |
| Colour of the dial | Black           |
| Glass              | Mineral glass   |
| DETAILS            |                 |
| Clasp              | Folding clasp   |
| Water resistant    | 5 ATM           |