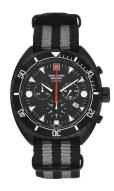

| PRODUCT INFORMATION |                       |
|---------------------|-----------------------|
| EAN                 | 7611751173214         |
| Gender              | Men                   |
| Brand               | Swiss Alpine Military |
| Collection          | Turtle Chrono 44 mm   |
| Warranty [vears]    | 2                     |

| PRODUCT EXECUTION |                                             |
|-------------------|---------------------------------------------|
| Display Type      | Analogue                                    |
| Movement type     | Quartz (Battery)                            |
| Movement Name     | Swiss Made / Ronda / 5030.D                 |
| Functions         | Hour / Second / Minute / Date / Chronograph |

| MEASURES                      |     |
|-------------------------------|-----|
| Case width [mm]               | 44  |
| Case thickness [mm]           | 12  |
| Lug width [mm]                | 22  |
| Max. wrist circumference [mm] | 230 |

| MATERIAL & COLOUR  |                   |
|--------------------|-------------------|
| Strap Material     | Textile           |
| Strap Colour       | Black / Grey      |
| Case Material      | Stainless steel   |
| Case Colour        | Black             |
| Case Surface       | Polished / Matted |
| Colour of the dial | Black             |
| Glass              | Mineral glass     |

| DETAILS         |                                   |
|-----------------|-----------------------------------|
| Bezel           | Left side / Rotatable             |
| Case Bottom     | Stainless steel bottom (screwed)  |
| Crown           | Screwed                           |
| Clasp           | Pin buckle                        |
| Lighting        | Luminous hands / Luminous indexes |
| Water resistant | 10 ATM                            |