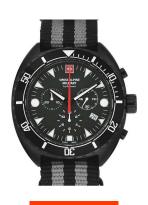

| PRODUCT INFORMATION |                       |
|---------------------|-----------------------|
| EAN                 | 7611751173214         |
| Gender              | Men                   |
| Brand               | Swiss Alpine Military |
| Collection          | Turtle Chrono 44 mm   |
| Warranty [vears]    | 2                     |

| PRODUCT EXECUTION |                                             |
|-------------------|---------------------------------------------|
| Display Type      | Analogue                                    |
| Movement type     | Quartz (Battery)                            |
| Movement Name     | Swiss Made / Ronda / 5030.D                 |
| Functions         | Hour / Second / Minute / Date / Chronograph |

| MEASURES                      |     |
|-------------------------------|-----|
| Case width [mm]               | 44  |
| Case thickness [mm]           | 12  |
| Lug width [mm]                | 22  |
| Max. wrist circumference [mm] | 230 |

| MATERIAL & COLOUR  |                   |
|--------------------|-------------------|
| Strap Material     | Textile           |
| Strap Colour       | Black / Grey      |
| Case Material      | Stainless steel   |
| Case Colour        | Black             |
| Case Surface       | Polished / Matted |
| Colour of the dial | Black             |
| Glass              | Mineral glass     |

| DETAILS         |                                   |
|-----------------|-----------------------------------|
| Bezel           | Left side / Rotatable             |
| Case Bottom     | Stainless steel bottom (screwed)  |
| Crown           | Screwed                           |
| Clasp           | Pin buckle                        |
| Lighting        | Luminous hands / Luminous indexes |
| Water resistant | 10 ATM                            |