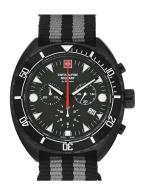

| PRODUCT INFORMATION |                       |
|---------------------|-----------------------|
| EAN                 | 7611751173214         |
| Gender              | Men                   |
| Brand               | Swiss Alpine Military |
| Collection          | Turtle Chrono 44 mm   |
| Warranty [vears]    | 2                     |

| PRODUCT EXECUTION |                                             |
|-------------------|---------------------------------------------|
| Display Type      | Analogue                                    |
| Movement type     | Quartz (Battery)                            |
| Movement Name     | Swiss Made / Ronda / 5030.D                 |
| Functions         | Hour / Second / Minute / Date / Chronograph |

| MEASURES                      |     |
|-------------------------------|-----|
| Case width [mm]               | 44  |
| Case thickness [mm]           | 12  |
| Lug width [mm]                | 22  |
| Max. wrist circumference [mm] | 230 |

| MATERIAL & COLOUR  |                   |
|--------------------|-------------------|
| Strap Material     | Textile           |
| Strap Colour       | Black / Grey      |
| Case Material      | Stainless steel   |
| Case Colour        | Black             |
| Case Surface       | Polished / Matted |
| Colour of the dial | Black             |
| Glass              | Mineral glass     |

| DETAILS         |                                   |
|-----------------|-----------------------------------|
| Bezel           | Left side / Rotatable             |
| Case Bottom     | Stainless steel bottom (screwed)  |
| Crown           | Screwed                           |
| Clasp           | Pin buckle                        |
| Lighting        | Luminous hands / Luminous indexes |
| Water resistant | 10 ATM                            |