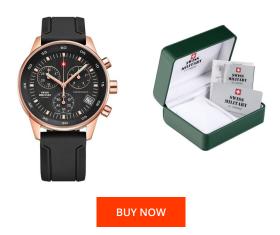

## Swiss Military by Chrono men's watch SM30052.07 Specifications

This document contains all the specifications for the Swiss Military by Chrono Chronograph SM30052.07 men's watch. We at the DIALANDO<sup>®</sup> watch store offer a large selection of authentic watches from the best watch brands in the world. https://www.dialando.si/

| PRODUCT INFORMATION |                          |  |
|---------------------|--------------------------|--|
| EAN                 | 7630019105569            |  |
| Gender              | Men                      |  |
| Brand               | Swiss Military by Chrono |  |
| Collection          | Chronograph              |  |
| Warranty [years]    | 5                        |  |

| MATERIAL & COLOUR  |                                     |
|--------------------|-------------------------------------|
| Strap Material     | Silicone                            |
| Strap Colour       | Black                               |
| Case Material      | Stainless steel                     |
| Case Colour        | Rose gold                           |
| Case Surface       | Polished                            |
| Colour of the dial | Black                               |
| Glass              | Mineral glass with sapphire coating |
| DETAILS            |                                     |
| Bezel              | Fixed                               |
| Case Bottom        | Stainless steel bottom (pressed)    |
| Clasp              | Pin buckle                          |
| Lighting           | Luminous hands / Luminous indexes   |
| Water resistant    | 5 ATM                               |