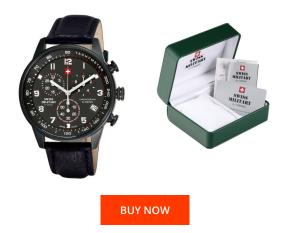

## Swiss Military by Chrono men's watch SM34012.08 Specifications

This document contains all the specifications for the Swiss Military by Chrono Chronograph SM34012.08 men's watch. We at the DIALANDO<sup>®</sup> watch store offer a large selection of authentic watches from the best watch brands in the world. https://www.dialando.si/

| PRODUCT INFORMATION |                          |
|---------------------|--------------------------|
| EAN                 | 7630019106627            |
| Gender              | Men                      |
| Brand               | Swiss Military by Chrono |
| Collection          | Chronograph              |
| Warranty [years]    | 5                        |

| MATERIAL & COLOUR  |                                   |
|--------------------|-----------------------------------|
| Strap Material     | Real leather                      |
| Strap Colour       | Black                             |
| Case Material      | Stainless steel                   |
| Case Colour        | Black                             |
| Case Surface       | Matted                            |
| Colour of the dial | Black                             |
| Glass              | Mineral glass                     |
|                    |                                   |
| DETAILS            |                                   |
| Bezel              | Fixed                             |
| Case Bottom        | Stainless steel bottom (pressed)  |
| Clasp              | Pin buckle                        |
| Lighting           | Luminous indexes / Luminous hands |
| Water resistant    | 5 ATM                             |
|                    |                                   |

| Display Type  | Analogue                                    |
|---------------|---------------------------------------------|
| Movement type | Quartz (Battery)                            |
| Movement Name | G10.211 / ETA / Swiss Made                  |
| Functions     | Date / Hour / Minute / Second / Chronograph |