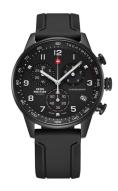

| PRODUCT EXECUTION |                                             |
|-------------------|---------------------------------------------|
| Display Type      | Analogue                                    |
| Movement type     | Quartz (Battery)                            |
| Movement Name     | G10.212 / ETA                               |
| Functions         | Chronograph / Hour / Second / Minute / Date |

| MATERIAL & COLOUR  |                 |
|--------------------|-----------------|
| Strap Material     | Silicone        |
| Strap Colour       | Black           |
| Case Material      | Stainless steel |
| Case Colour        | Black           |
| Case Surface       | Matted          |
| Colour of the dial | Black           |
| Glass              | Sapphire glass  |

| DETAILS         |                                   |
|-----------------|-----------------------------------|
| Bezel           | Fixed                             |
| Case Bottom     | Stainless steel bottom (screwed)  |
| Clasp           | Pin buckle                        |
| Lighting        | Luminous hands / Luminous indexes |
| Water resistant | 5 ATM                             |