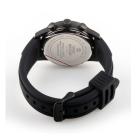

| DETAILS         |                                   |
|-----------------|-----------------------------------|
| Bezel           | Fixed                             |
| Case Bottom     | Stainless steel bottom (screwed)  |
| Clasp           | Pin buckle                        |
| Lighting        | Luminous hands / Luminous indexes |
| Water resistant | 5 ATM                             |