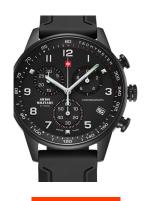

| PRODUCT EXECUTION |                                             |
|-------------------|---------------------------------------------|
| Display Type      | Analogue                                    |
| Movement type     | Quartz (Battery)                            |
| Movement Name     | G10.212 / ETA                               |
| Functions         | Chronograph / Hour / Second / Minute / Date |

| MATERIAL & COLOUR  |                 |
|--------------------|-----------------|
| Strap Material     | Silicone        |
| Strap Colour       | Black           |
| Case Material      | Stainless steel |
| Case Colour        | Black           |
| Case Surface       | Matted          |
| Colour of the dial | Black           |
| Glass              | Sapphire glass  |

| DETAILS         |                                   |
|-----------------|-----------------------------------|
| Bezel           | Fixed                             |
| Case Bottom     | Stainless steel bottom (screwed)  |
| Clasp           | Pin buckle                        |
| Lighting        | Luminous hands / Luminous indexes |
| Water resistant | 5 ATM                             |