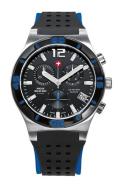

## Swiss Military by Chrono men's watch SM34015.08 Specifications

**BUY NOW** 

This document contains all the specifications for the Swiss Military by Chrono Chronograph SM34015.08 men's watch. We at the DIALANDO® watch store offer a large selection of authentic watches from the best watch brands in the world. https://www.dialando.si/

| MATERIAL & COLOUR  |                                  |
|--------------------|----------------------------------|
| Strap Material     | Rubber                           |
| Strap Colour       | Blue / Black                     |
| Case Material      | Stainless steel                  |
| Case Colour        | Silver / Black / Blue            |
| Case Surface       | Polished / Matted                |
| Colour of the dial | Black                            |
| Glass              | Mineral glass                    |
|                    |                                  |
| DETAILS            |                                  |
| Bezel              | Fixed                            |
| Case Bottom        | Stainless steel bottom (screwed) |

Luminous hands / Luminous indexes

Pin buckle

10 ATM