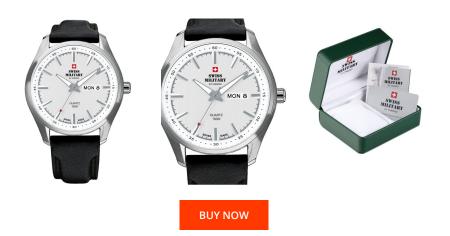

## Swiss Military by Chrono men's watch SM34027.06 Specifications

This document contains all the specifications for the Swiss Military by Chrono SM34027.06 men's watch. We at the DIALANDO<sup>®</sup> watch store offer a large selection of authentic watches from the best watch brands in the world. https://www.dialando.si/

> MATERIAL & COLOUR Strap Material

| PRODUCT INFORMATION |                          |  |
|---------------------|--------------------------|--|
| EAN                 | 7630019107761            |  |
| Gender              | Men                      |  |
| Brand               | Swiss Military by Chrono |  |
| Collection          | Herren                   |  |
| Warranty [years]    | 5                        |  |

| Strap Colour                  | Black                                          |
|-------------------------------|------------------------------------------------|
| Case Material                 | Stainless steel                                |
| Case Colour                   | Silver                                         |
| Case Surface                  | Polished / Matted                              |
| Colour of the dial            | Silver                                         |
| Glass                         | Mineral glass                                  |
|                               |                                                |
|                               |                                                |
| DETAILS                       |                                                |
| DETAILS<br>Bezel              | Fixed                                          |
|                               | Fixed<br>Stainless steel bottom (screwed)      |
| Bezel                         |                                                |
| Bezel<br>Case Bottom          | Stainless steel bottom (screwed)               |
| Bezel<br>Case Bottom<br>Clasp | Stainless steel bottom (screwed)<br>Pin buckle |

Real leather

| Display Type  | Analogue                                        |
|---------------|-------------------------------------------------|
| Movement type | Quartz (Battery)                                |
| Movement Name | 517 / Ronda                                     |
| Functions     | Day of the week / Hour / Second / Minute / Date |