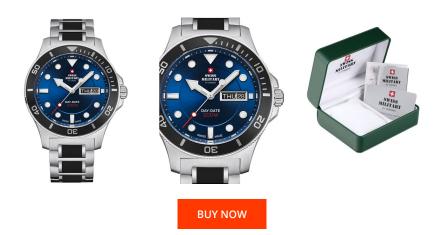

## Swiss Military by Chrono men's watch SM34068.02 Specifications

This document contains all the specifications for the Swiss Military by Chrono SM34068.02 men's watch. We at the DIALANDO<sup>®</sup> watch store offer a large selection of authentic watches from the best watch brands in the world. https://www.dialando.si/

> MATERIAL & COLOUR Strap Material

| PRODUCT INFORMATION |                          |  |
|---------------------|--------------------------|--|
| EAN                 | 7630019133517            |  |
| Gender              | Men                      |  |
| Brand               | Swiss Military by Chrono |  |
| Collection          | Herren                   |  |
| Warranty [years]    | 5                        |  |

Analogue Quartz (Battery)

955.122 / ETA

| Strap Colour                           | Silver                                                       |
|----------------------------------------|--------------------------------------------------------------|
| Case Material                          | Stainless steel                                              |
| Case Colour                            | Silver                                                       |
| Case Surface                           | Polished / Matted                                            |
| Colour of the dial                     | Blue                                                         |
| Glass                                  | Sapphire glass                                               |
| DETAILS                                |                                                              |
| DETAILS                                |                                                              |
| Bezel                                  | Fixed                                                        |
|                                        | Fixed<br>Stainless steel bottom (screwed)                    |
| Bezel                                  |                                                              |
| Bezel<br>Case Bottom                   | Stainless steel bottom (screwed)                             |
| Bezel<br>Case Bottom<br>Crown          | Stainless steel bottom (screwed)<br>Screwed                  |
| Bezel<br>Case Bottom<br>Crown<br>Clasp | Stainless steel bottom (screwed)<br>Screwed<br>Folding clasp |