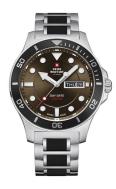

## Swiss Military by Chrono men's watch SM34068.03 Specifications

**BUY NOW** 

This document contains all the specifications for the Swiss Military by Chrono SM34068.03 men's watch. We at the DIALANDO® watch store offer a large selection of authentic watches from the best watch brands in the world. https://www.dialando.si/

| MATERIAL & COLOUR  |                   |
|--------------------|-------------------|
| Strap Material     | Stainless steel   |
| Strap Colour       | Silver            |
| Case Material      | Stainless steel   |
| Case Colour        | Silver            |
| Case Surface       | Polished / Matted |
| Colour of the dial | Brown             |
| Glass              | Sapphire glass    |

| DETAILS         |                                   |
|-----------------|-----------------------------------|
| Bezel           | Fixed                             |
| Case Bottom     | Stainless steel bottom (screwed)  |
| Crown           | Screwed                           |
| Clasp           | Folding clasp                     |
| Lighting        | Luminous hands / Luminous indexes |
| Water resistant | 20 ATM                            |