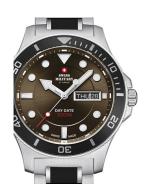

## Swiss Military by Chrono men's watch SM34068.03 Specifications

**BUY NOW** 

This document contains all the specifications for the Swiss Military by Chrono SM34068.03 men's watch. We at the DIALANDO® watch store offer a large selection of authentic watches from the best watch brands in the world. https://www.dialando.si/

| MATERIAL & COLOUR  |                   |
|--------------------|-------------------|
| Strap Material     | Stainless steel   |
| Strap Colour       | Silver            |
| Case Material      | Stainless steel   |
| Case Colour        | Silver            |
| Case Surface       | Polished / Matted |
| Colour of the dial | Brown             |
| Glass              | Sapphire glass    |

| DETAILS         |                                   |
|-----------------|-----------------------------------|
| Bezel           | Fixed                             |
| Case Bottom     | Stainless steel bottom (screwed)  |
| Crown           | Screwed                           |
| Clasp           | Folding clasp                     |
| Lighting        | Luminous hands / Luminous indexes |
| Water resistant | 20 ATM                            |