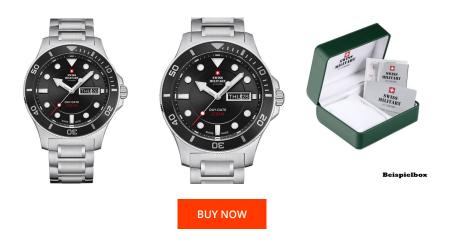

## Swiss Military by Chrono men's watch SM34068.12 Specifications

This document contains all the specifications for the Swiss Military by Chrono Day-Date SM34068.12 men's watch. We at the DIALANDO® watch store offer a large selection of authentic watches from the best watch brands in the world. https://www.dialando.si/

| PRODUCT INFORMATION |                          |
|---------------------|--------------------------|
| EAN                 | 7630019147989            |
| Gender              | Men                      |
| Brand               | Swiss Military by Chrono |
| Collection          | Day-Date 42 mm           |
| Warranty [years]    | 5                        |

| PRODUCT EXECUTION |                                                 |
|-------------------|-------------------------------------------------|
| Display Type      | Analogue                                        |
| Movement type     | Quartz (Battery)                                |
| Movement Name     | Swiss Made / ETA                                |
| Functions         | Day of the week / Hour / Second / Minute / Date |

| MATERIAL & COLOUR  |                                     |
|--------------------|-------------------------------------|
| Strap Material     | Stainless steel                     |
| Strap Colour       | Silver                              |
| Case Material      | Stainless steel                     |
| Case Colour        | Silver                              |
| Case Surface       | Matted                              |
| Colour of the dial | Black                               |
| Glass              | Mineral glass with sapphire coating |
| DETAILS            |                                     |
| Bezel              | Fixed                               |
|                    |                                     |

| DETAILS         |                                   |
|-----------------|-----------------------------------|
| Bezel           | Fixed                             |
| Case Bottom     | Stainless steel bottom (screwed)  |
| Clasp           | Folding clasp                     |
| Lighting        | Luminous indexes / Luminous hands |
| Water resistant | 10 ATM                            |