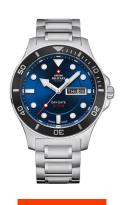

| PRODUCT INFORMATION |                          |
|---------------------|--------------------------|
| EAN                 | 7630019147996            |
| Gender              | Men                      |
| Brand               | Swiss Military by Chrono |
| Collection          | Day-Date 42 mm           |
| Warranty [years]    | 5                        |

| PRODUCT EXECUTION |                                                 |
|-------------------|-------------------------------------------------|
| Display Type      | Analogue                                        |
| Movement type     | Quartz (Battery)                                |
| Movement Name     | Swiss Made / ETA                                |
| Functions         | Hour / Second / Minute / Date / Day of the week |

| MEASURES                      |     |
|-------------------------------|-----|
| Case width [mm]               | 42  |
| Case thickness [mm]           | 12  |
| Lug width [mm]                | 20  |
| Max. wrist circumference [mm] | 210 |

| MATERIAL & COLOUR  |                                     |
|--------------------|-------------------------------------|
| Strap Material     | Stainless steel                     |
| Strap Colour       | Silver                              |
| Case Material      | Stainless steel                     |
| Case Colour        | Silver                              |
| Case Surface       | Matted                              |
| Colour of the dial | Blue                                |
| Glass              | Mineral glass with sapphire coating |
|                    |                                     |
| DETAILS            |                                     |
| Bezel              | Fixed                               |

| DETAILS         |                                   |
|-----------------|-----------------------------------|
| Bezel           | Fixed                             |
| Case Bottom     | Stainless steel bottom (screwed)  |
| Clasp           | Folding clasp                     |
| Lighting        | Luminous hands / Luminous indexes |
| Water resistant | 10 ATM                            |