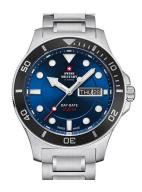

| PRODUCT INFORMATION |                          |
|---------------------|--------------------------|
| EAN                 | 7630019147996            |
| Gender              | Men                      |
| Brand               | Swiss Military by Chrono |
| Collection          | Day-Date 42 mm           |
| Warranty [years]    | 5                        |

| PRODUCT EXECUTION |                                                 |
|-------------------|-------------------------------------------------|
| Display Type      | Analogue                                        |
| Movement type     | Quartz (Battery)                                |
| Movement Name     | Swiss Made / ETA                                |
| Functions         | Hour / Second / Minute / Date / Day of the week |

| MEASURES                      |     |
|-------------------------------|-----|
| Case width [mm]               | 42  |
| Case thickness [mm]           | 12  |
| Lug width [mm]                | 20  |
| Max. wrist circumference [mm] | 210 |

| MATERIAL & COLOUR  |                                     |
|--------------------|-------------------------------------|
| Strap Material     | Stainless steel                     |
| Strap Colour       | Silver                              |
| Case Material      | Stainless steel                     |
| Case Colour        | Silver                              |
| Case Surface       | Matted                              |
| Colour of the dial | Blue                                |
| Glass              | Mineral glass with sapphire coating |
|                    |                                     |
| DETAILS            |                                     |
| Bezel              | Fixed                               |

| DETAILS         |                                   |
|-----------------|-----------------------------------|
| Bezel           | Fixed                             |
| Case Bottom     | Stainless steel bottom (screwed)  |
| Clasp           | Folding clasp                     |
| Lighting        | Luminous hands / Luminous indexes |
| Water resistant | 10 ATM                            |