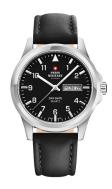

| PRODUCT EXECUTION |                                                 |
|-------------------|-------------------------------------------------|
| Display Type      | Analogue                                        |
| Movement type     | Quartz (Battery)                                |
| Movement Name     | 517 / Ronda                                     |
| Functions         | Hour / Second / Minute / Date / Day of the week |

| MEASURES                      |     |
|-------------------------------|-----|
| Case width [mm]               | 40  |
| Case thickness [mm]           | 8   |
| Lug width [mm]                | 20  |
| Max. wrist circumference [mm] | 220 |

| MATERIAL & COLOUR  |                   |
|--------------------|-------------------|
| Strap Material     | Real leather      |
| Strap Colour       | Black             |
| Case Material      | Stainless steel   |
| Case Colour        | Silver            |
| Case Surface       | Polished / Matted |
| Colour of the dial | Black             |
| Glass              | Mineral glass     |
| DETAILS            |                   |

| DETAILS         |                                   |
|-----------------|-----------------------------------|
| Bezel           | Fixed                             |
| Case Bottom     | Stainless steel bottom (pressed)  |
| Clasp           | Pin buckle                        |
| Lighting        | Luminous hands / Luminous indexes |
| Water resistant | 5 ATM                             |