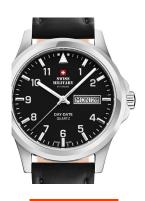

| PRODUCT EXECUTION |                                                 |
|-------------------|-------------------------------------------------|
| Display Type      | Analogue                                        |
| Movement type     | Quartz (Battery)                                |
| Movement Name     | 517 / Ronda                                     |
| Functions         | Hour / Second / Minute / Date / Day of the week |

| MEASURES                      |     |
|-------------------------------|-----|
| Case width [mm]               | 40  |
| Case thickness [mm]           | 8   |
| Lug width [mm]                | 20  |
| Max. wrist circumference [mm] | 220 |

| MATERIAL & COLOUR  |                   |
|--------------------|-------------------|
| Strap Material     | Real leather      |
| Strap Colour       | Black             |
| Case Material      | Stainless steel   |
| Case Colour        | Silver            |
| Case Surface       | Polished / Matted |
| Colour of the dial | Black             |
| Glass              | Mineral glass     |
| DETAILS            |                   |

| DETAILS         |                                   |
|-----------------|-----------------------------------|
| Bezel           | Fixed                             |
| Case Bottom     | Stainless steel bottom (pressed)  |
| Clasp           | Pin buckle                        |
| Lighting        | Luminous hands / Luminous indexes |
| Water resistant | 5 ATM                             |