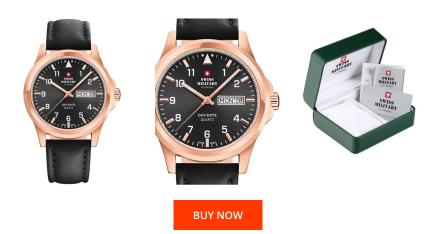

## Swiss Military by Chrono men's watch SM34071.09 Specifications

This document contains all the specifications for the Swiss Military by Chrono SM34071.09 men's watch. We at the DIALANDO<sup>®</sup> watch store offer a large selection of authentic watches from the best watch brands in the world. https://www.dialando.si/

| PRODUCT INFORMATION |                          |  |
|---------------------|--------------------------|--|
| EAN                 | 7630019136112            |  |
| Gender              | Men                      |  |
| Brand               | Swiss Military by Chrono |  |
| Collection          | Herren                   |  |
| Warranty [years]    | 5                        |  |

|                   |                                                 | Colour of the dial | Brow  |
|-------------------|-------------------------------------------------|--------------------|-------|
|                   |                                                 | Glass              | Mine  |
| PRODUCT EXECUTION |                                                 | DETAILS            |       |
| Display Type      | Analogue                                        | Bezel              | Fixed |
| Movement type     | Quartz (Battery)                                | Case Bottom        | Stain |
| Movement Name     | Ronda / 517                                     | Clasp              | Pin b |
| Functions         | Date / Day of the week / Hour / Second / Minute | Lighting           | Lumi  |
|                   |                                                 |                    |       |

| MATERIAL & COLOUR  |                                   |
|--------------------|-----------------------------------|
| Strap Material     | Real leather                      |
| Strap Colour       | Brown                             |
| Case Material      | Stainless steel                   |
| Case Colour        | Rose gold                         |
| Case Surface       | Matted / Polished                 |
| Colour of the dial | Brown                             |
| Glass              | Mineral glass                     |
|                    |                                   |
| DETAILS            |                                   |
| Bezel              | Fixed                             |
| Case Bottom        | Stainless steel bottom (pressed)  |
| Clasp              | Pin buckle                        |
| Lighting           | Luminous hands / Luminous indexes |
| Water resistant    | 5 ATM                             |

## MEASURES

| Case width [mm]                  | 40  |
|----------------------------------|-----|
| Case thickness [mm]              | 8   |
| Lug width [mm]                   | 20  |
| Max. wrist<br>circumference [mm] | 220 |