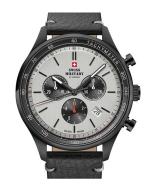

## **DIALANDO**°

Swiss Military by Chrono men's watch SM34081.11 Specifications

**BUY NOW** 

This document contains all the specifications for the Swiss Military by Chrono - Chronograph SM34081.11 men's watch. We at the DIALANDO® watch store offer a large selection of authentic watches from the best watch brands in the world.

| PRODUCT EXECUTION |                                             |
|-------------------|---------------------------------------------|
| Display Type      | Analogue                                    |
| Movement type     | Quartz (Battery)                            |
| Movement Name     | Ronda / 5040.D / Swiss Made                 |
| Functions         | Hour / Second / Minute / Date / Chronograph |

| MEASURES                      |     |
|-------------------------------|-----|
| Case width [mm]               | 42  |
| Case thickness [mm]           | 12  |
| Lug width [mm]                | 20  |
| Max. wrist circumference [mm] | 215 |

| MATERIAL & COLOUR  |                                     |
|--------------------|-------------------------------------|
| Strap Material     | Real leather                        |
| Strap Colour       | Black                               |
| Case Material      | Stainless steel                     |
| Case Colour        | Black                               |
| Case Surface       | Polished / Matted                   |
| Colour of the dial | Grey                                |
| Glass              | Mineral glass with sapphire coating |
| DETAILS            |                                     |

| DETAILS         |                                   |
|-----------------|-----------------------------------|
| Bezel           | Fixed                             |
| Case Bottom     | Stainless steel bottom (screwed)  |
| Clasp           | Pin buckle                        |
| Lighting        | Luminous indexes / Luminous hands |
| Water resistant | 10 ATM                            |