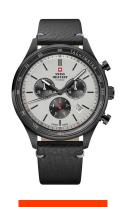

## **DIALANDO**°

Swiss Military by Chrono men's watch SM34081.11 Specifications

**BUY NOW** 

This document contains all the specifications for the Swiss Military by Chrono - Chronograph SM34081.11 men's watch. We at the DIALANDO® watch store offer a large selection of authentic watches from the best watch brands in the world.

| PRODUCT EXECUTION |                                             |
|-------------------|---------------------------------------------|
| Display Type      | Analogue                                    |
| Movement type     | Quartz (Battery)                            |
| Movement Name     | Ronda / 5040.D / Swiss Made                 |
| Functions         | Hour / Second / Minute / Date / Chronograph |

| MEASURES                      |     |
|-------------------------------|-----|
| Case width [mm]               | 42  |
| Case thickness [mm]           | 12  |
| Lug width [mm]                | 20  |
| Max. wrist circumference [mm] | 215 |

| MATERIAL & COLOUR  |                                     |
|--------------------|-------------------------------------|
| Strap Material     | Real leather                        |
| Strap Colour       | Black                               |
| Case Material      | Stainless steel                     |
| Case Colour        | Black                               |
| Case Surface       | Polished / Matted                   |
| Colour of the dial | Grey                                |
| Glass              | Mineral glass with sapphire coating |
| DETAILS            |                                     |

| DETAILS         |                                   |
|-----------------|-----------------------------------|
| Bezel           | Fixed                             |
| Case Bottom     | Stainless steel bottom (screwed)  |
| Clasp           | Pin buckle                        |
| Lighting        | Luminous indexes / Luminous hands |
| Water resistant | 10 ATM                            |