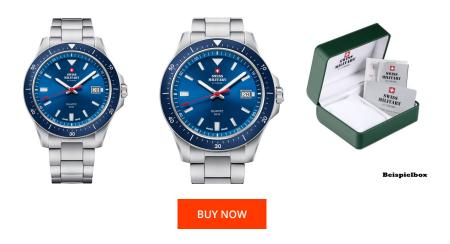

## Swiss Military by Chrono men's watch SM34082.02 Specifications

This document contains all the specifications for the Swiss Military by Chrono Quarz SM34082.02 men's watch. We at the DIALANDO® watch store offer a large selection of authentic watches from the best watch brands in the world.

https://www.dialando.si/

| PRODUCT INFORMATION |                          |  |
|---------------------|--------------------------|--|
| EAN                 | 7630019146494            |  |
| Gender              | Men                      |  |
| Brand               | Swiss Military by Chrono |  |
| Collection          | Herren Quarz 42 mm       |  |
| Warranty [years]    | 5                        |  |

| MATERIAL & COLOUR  |                 |
|--------------------|-----------------|
| Strap Material     | Stainless steel |
| Strap Colour       | Silver          |
| Case Material      | Stainless steel |
| Case Colour        | Silver          |
| Case Surface       | Matted          |
| Colour of the dial | Blue            |
| Glass              | Mineral glass   |
|                    |                 |
| DETAILS            |                 |