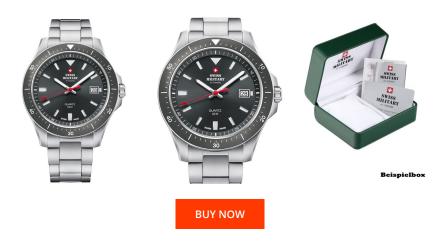

## Swiss Military by Chrono men's watch SM34082.03 Specifications

This document contains all the specifications for the Swiss Military by Chrono Quarz SM34082.03 men's watch. We at the DIALANDO® watch store offer a large selection of authentic watches from the best watch brands in the world.

| MATERIAL & COLOUR  |                 |  |
|--------------------|-----------------|--|
| Strap Material     | Stainless steel |  |
| Strap Colour       | Silver          |  |
| Case Material      | Stainless steel |  |
| Case Colour        | Silver          |  |
| Case Surface       | Matted          |  |
| Colour of the dial | Grey            |  |
| Glass              | Mineral glass   |  |
|                    |                 |  |