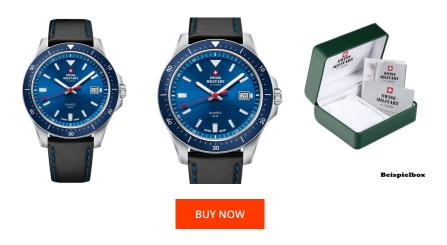

## Swiss Military by Chrono men's watch SM34082.05 Specifications

This document contains all the specifications for the Swiss Military by Chrono Quarz SM34082.05 men's watch. We at the DIALANDO® watch store offer a large selection of authentic watches from the best watch brands in the world.

| PRODUCT EXECUTION |                               |
|-------------------|-------------------------------|
| Display Type      | Analogue                      |
| Movement type     | Quartz (Battery)              |
| Movement Name     | ETA / Swiss Made              |
| Functions         | Second / Hour / Date / Minute |

| MEASURES                      |     |
|-------------------------------|-----|
| Case width [mm]               | 42  |
| Case thickness [mm]           | 10  |
| Lug width [mm]                | 20  |
| Max. wrist circumference [mm] | 210 |

| MATERIAL & COLOUR  |                 |
|--------------------|-----------------|
| Strap Material     | Real leather    |
| Strap Colour       | Blue / Black    |
| Case Material      | Stainless steel |
| Case Colour        | Silver          |
| Case Surface       | Matted          |
| Colour of the dial | Blue            |
| Glass              | Mineral glass   |
|                    |                 |
| DETAILS            |                 |

| DETAILS         |                                   |
|-----------------|-----------------------------------|
| Bezel           | Fixed                             |
| Case Bottom     | Stainless steel bottom (screwed)  |
| Clasp           | Pin buckle                        |
| Lighting        | Luminous indexes / Luminous hands |
| Water resistant | 5 ATM                             |