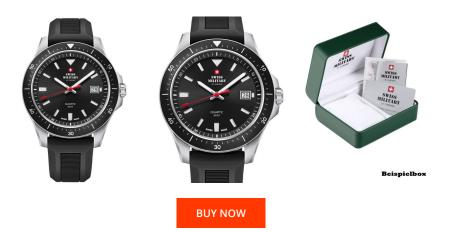

## Swiss Military by Chrono men's watch SM34082.07 Specifications

This document contains all the specifications for the Swiss Military by Chrono Quarz SM34082.07 men's watch. We at the DIALANDO<sup>®</sup> watch store offer a large selection of authentic watches from the best watch brands in the world. https://www.dialando.si/

| PRODUCT INFORMATION |                          |
|---------------------|--------------------------|
| EAN                 | 7630019146562            |
| Gender              | Men                      |
| Brand               | Swiss Military by Chrono |
| Collection          | Herren Quarz 42 mm       |
| Warranty [years]    | 5                        |

| MATERIAL & COLOUR  |                                   |
|--------------------|-----------------------------------|
| Strap Material     | Silicone                          |
| Strap Colour       | Black                             |
| Case Material      | Stainless steel                   |
| Case Colour        | Silver                            |
| Case Surface       | Matted                            |
| Colour of the dial | Black                             |
| Glass              | Mineral glass                     |
|                    |                                   |
| DETAILS            |                                   |
| Bezel              | Fixed                             |
| Case Bottom        | Stainless steel bottom (screwed)  |
| Clasp              | Pin buckle                        |
| Lighting           | Luminous hands / Luminous indexes |
| Water resistant    | 5 ATM                             |

| Display Type  | Analogue                      |
|---------------|-------------------------------|
| Movement type | Quartz (Battery)              |
| Movement Name | Swiss Made / ETA              |
| Functions     | Date / Hour / Second / Minute |