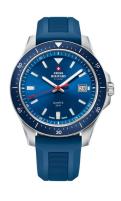

## Swiss Military by Chrono men's watch SM34082.08 Specifications

Beispielbox

**BUY NOW** 

This document contains all the specifications for the Swiss Military by Chrono Quarz SM34082.08 men's watch. We at the DIALANDO® watch store offer a large selection of authentic watches from the best watch brands in the world.

https://www.dialando.si/

| PRODUCT INFORMATION |                          |
|---------------------|--------------------------|
| EAN                 | 7630019146579            |
| Gender              | Men                      |
| Brand               | Swiss Military by Chrono |
| Collection          | Herren Quarz 42 mm       |
| Warranty [years]    | 5                        |

| PRODUCT EXECUTION |                               |
|-------------------|-------------------------------|
| Display Type      | Analogue                      |
| Movement type     | Quartz (Battery)              |
| Movement Name     | ETA / Swiss Made              |
| Functions         | Hour / Second / Minute / Date |

| MEASURES                      |     |
|-------------------------------|-----|
| Case width [mm]               | 42  |
| Case thickness [mm]           | 10  |
| Lug width [mm]                | 20  |
| Max. wrist circumference [mm] | 210 |

| MATERIAL & COLOUR  |                 |
|--------------------|-----------------|
| Strap Material     | Silicone        |
| Strap Colour       | Blue            |
| Case Material      | Stainless steel |
| Case Colour        | Silver          |
| Case Surface       | Matted          |
| Colour of the dial | Blue            |
| Glass              | Mineral glass   |
| DETAILS            |                 |

| DETAILS         |                                   |
|-----------------|-----------------------------------|
| Bezel           | Fixed                             |
| Case Bottom     | Stainless steel bottom (screwed)  |
| Clasp           | Pin buckle                        |
| Lighting        | Luminous hands / Luminous indexes |
| Water resistant | 5 ATM                             |