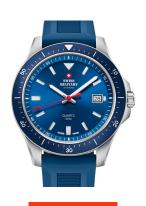

## Swiss Military by Chrono men's watch SM34082.08 Specifications

Beispielbox

**BUY NOW** 

This document contains all the specifications for the Swiss Military by Chrono Quarz SM34082.08 men's watch. We at the DIALANDO® watch store offer a large selection of authentic watches from the best watch brands in the world.

https://www.dialando.si/

| PRODUCT INFORMATION |                          |
|---------------------|--------------------------|
| EAN                 | 7630019146579            |
| Gender              | Men                      |
| Brand               | Swiss Military by Chrono |
| Collection          | Herren Quarz 42 mm       |
| Warranty [years]    | 5                        |

| PRODUCT EXECUTION |                               |
|-------------------|-------------------------------|
| Display Type      | Analogue                      |
| Movement type     | Quartz (Battery)              |
| Movement Name     | ETA / Swiss Made              |
| Functions         | Hour / Second / Minute / Date |

| MEASURES                      |     |
|-------------------------------|-----|
| Case width [mm]               | 42  |
| Case thickness [mm]           | 10  |
| Lug width [mm]                | 20  |
| Max. wrist circumference [mm] | 210 |

| MATERIAL & COLOUR  |                 |
|--------------------|-----------------|
| Strap Material     | Silicone        |
| Strap Colour       | Blue            |
| Case Material      | Stainless steel |
| Case Colour        | Silver          |
| Case Surface       | Matted          |
| Colour of the dial | Blue            |
| Glass              | Mineral glass   |
| DETAILS            |                 |

| DETAILS         |                                   |
|-----------------|-----------------------------------|
| Bezel           | Fixed                             |
| Case Bottom     | Stainless steel bottom (screwed)  |
| Clasp           | Pin buckle                        |
| Lighting        | Luminous hands / Luminous indexes |
| Water resistant | 5 ATM                             |