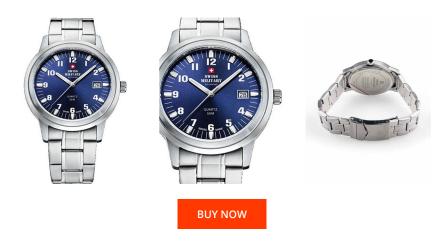

## Swiss Military by Chrono men's watch SMP36004.08 Specifications

This document contains all the specifications for the Swiss Military by Chrono SMP36004.08 men's watch. We at the DIALANDO® watch store offer a large selection of authentic watches from the best watch brands in the world.

| MEASURES                      |     |
|-------------------------------|-----|
| Case width [mm]               | 40  |
| Case thickness [mm]           | 9   |
| Lug width [mm]                | 20  |
| Max. wrist circumference [mm] | 220 |

| MATERIAL & COLOUR  |                   |
|--------------------|-------------------|
| Strap Material     | Stainless steel   |
| Strap Colour       | Silver            |
| Case Material      | Stainless steel   |
| Case Colour        | Silver            |
| Case Surface       | Polished / Matted |
| Colour of the dial | Blue              |
| Glass              | Mineral glass     |
|                    |                   |
| DETAILS            |                   |
| Rozol              | Fixed             |

| DETAILS         |                                   |
|-----------------|-----------------------------------|
| Bezel           | Fixed                             |
| Case Bottom     | Stainless steel bottom (pressed)  |
| Clasp           | Folding clasp                     |
| Lighting        | Luminous hands / Luminous indexes |
| Water resistant | 5 ATM                             |