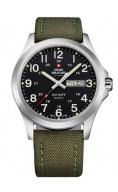

| MATERIAL & COLOUR  |                      |
|--------------------|----------------------|
| Strap Material     | Nylon / Real leather |
| Strap Colour       | Green                |
| Case Material      | Stainless steel      |
| Case Colour        | Silver               |
| Case Surface       | Polished / Matted    |
| Colour of the dial | Black                |
| Glass              | Sapphire glass       |
| DETAILS            |                      |

| DETAILS         |                                   |
|-----------------|-----------------------------------|
| Bezel           | Fixed                             |
| Case Bottom     | Stainless steel bottom (pressed)  |
| Clasp           | Pin buckle                        |
| Lighting        | Luminous indexes / Luminous hands |
| Water resistant | 5 ATM                             |