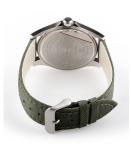

| DETAILS         |                                   |
|-----------------|-----------------------------------|
| Bezel           | Fixed                             |
| Case Bottom     | Stainless steel bottom (pressed)  |
| Clasp           | Pin buckle                        |
| Lighting        | Luminous indexes / Luminous hands |
| Water resistant | 5 ATM                             |