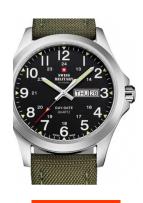

| PRODUCT EXECUTION |                                                 |
|-------------------|-------------------------------------------------|
| Display Type      | Analogue                                        |
| Movement type     | Quartz (Battery)                                |
| Movement Name     | G10.212 / ETA                                   |
| Functions         | Day of the week / Hour / Second / Minute / Date |

| MATERIAL & COLOUR  |                      |
|--------------------|----------------------|
| Strap Material     | Nylon / Real leather |
| Strap Colour       | Green                |
| Case Material      | Stainless steel      |
| Case Colour        | Silver               |
| Case Surface       | Polished / Matted    |
| Colour of the dial | Black                |
| Glass              | Sapphire glass       |
| DETAILS            |                      |