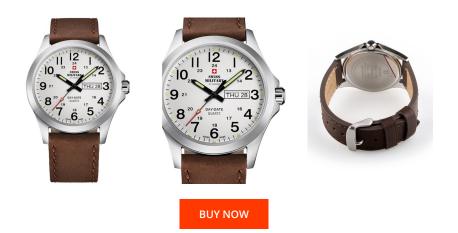

> MATERIAL & COLOUR Strap Material

Strap Colour

| PRODUCT INFORMATION |                          |
|---------------------|--------------------------|
| EAN                 | 7630019129947            |
| Gender              | Men                      |
| Brand               | Swiss Military by Chrono |
| Collection          | Herren                   |
| Warranty [years]    | 5                        |

| Case Material        | Stainless steel                           |
|----------------------|-------------------------------------------|
| Case Colour          | Silver                                    |
| Case Surface         | Polished / Matted                         |
| Colour of the dial   | Silver                                    |
| Glass                | Sapphire glass                            |
| DETAILS              |                                           |
|                      |                                           |
| Bezel                | Fixed                                     |
| Bezel<br>Case Bottom | Fixed<br>Stainless steel bottom (pressed) |
|                      |                                           |
| Case Bottom          | Stainless steel bottom (pressed)          |

Real leather

Brown

## Display Type Analogue Movement type Quartz (Battery) Movement Name ETA / G10.212 Functions Hour / Second / Minute / Date / Day of the week

## MEASURES

PRODUCT EXECUTION

| Case width [mm]                  | 42  |
|----------------------------------|-----|
| Case thickness [mm]              | 9   |
| Lug width [mm]                   | 21  |
| Max. wrist<br>circumference [mm] | 220 |