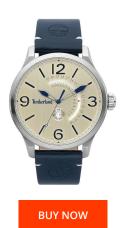

## Timberland men's watch TBL.15419JS07 Specifications

This document contains all the specifications for the Timberland Hollace TBL.15419JS07 men's watch. We at the DIALANDO® watch store offer a large selection of authentic watches from the best watch brands in the world. https://www.dialando.si/

| PRODUCT INFORMATION | 1             |
|---------------------|---------------|
| EAN                 | 4895148695340 |
| Gender              | Men           |
| Brand               | Timberland    |
| Collection          | Hollace       |
| Warranty [years]    | 2             |
| PRODUCT EXECUTION   |               |
| Display Type        | Analogue      |

| Functions       | Hour / Minute / Second / Date / Day |  |
|-----------------|-------------------------------------|--|
| MEASURES        |                                     |  |
| Case width [mm] | 45                                  |  |

Quartz (Battery)

| MATERIAL & COLOUR  |                           |
|--------------------|---------------------------|
| Strap Material     | Real leather              |
| Strap Colour       | Black                     |
| Case Material      | Stainless steel           |
| Colour of the dial | Silver                    |
|                    |                           |
| Glass              | Mineral glass             |
| Glass              | Mineral glass             |
| Glass              | Mineral glass             |
|                    | Mineral glass  Pin buckle |