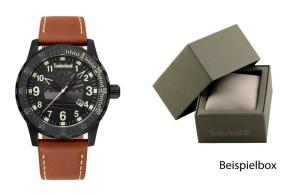

## Timberland men's watch TBL15473JLB.02 Specifications

**BUY NOW** 

This document contains all the specifications for the Timberland Clarksburg TBL15473JLB.02 men's watch. We at the DIALANDO® watch store offer a large selection of authentic watches from the best watch brands in the world.

| MATERIAL & COLOUR  |                 |
|--------------------|-----------------|
| Strap Material     | Real leather    |
| Strap Colour       | Brown           |
| Case Material      | Stainless steel |
| Case Colour        | Black           |
| Case Surface       | Matted          |
| Colour of the dial | Black           |
| Glass              | Mineral glass   |
| DETAILS            |                 |