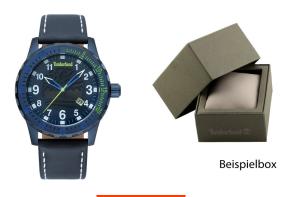

## Timberland men's watch TBL15473JLBL.03 Specifications

**BUY NOW** 

This document contains all the specifications for the Timberland Clarksburg TBL15473JLBL.03 men's watch. We at the DIALANDO® watch store offer a large selection of authentic watches from the best watch brands in the world. https://www.dialando.si/

| PRODUCT INFORMATION |               |
|---------------------|---------------|
| EAN                 | 4895148698594 |
| Gender              | Men           |
| Brand               | Timberland    |
| Collection          | Clarksburg    |
| Warranty [years]    | 2             |

| PRODUCT EXECUTION |                               |
|-------------------|-------------------------------|
| Display Type      | Analogue                      |
| Movement type     | Quartz (Battery)              |
| Functions         | Hour / Second / Minute / Date |

| MEASURES                      |     |
|-------------------------------|-----|
| Case width [mm]               | 46  |
| Case thickness [mm]           | 12  |
| Lug width [mm]                | 24  |
| Max. wrist circumference [mm] | 220 |

| MATERIAL & COLOUR  |                   |
|--------------------|-------------------|
| Strap Material     | Real leather      |
| Strap Colour       | Blue              |
| Case Material      | Stainless steel   |
| Case Colour        | Blue              |
| Case Surface       | Polished / Matted |
| Colour of the dial | Blue              |
| Glass              | Mineral glass     |
|                    |                   |
| DETAILS            |                   |
| Bozol              | Fived             |

| DETAILS         |                                   |
|-----------------|-----------------------------------|
| Bezel           | Fixed                             |
| Case Bottom     | Stainless steel bottom (screwed)  |
| Clasp           | Pin buckle                        |
| Lighting        | Luminous hands / Luminous indexes |
| Water resistant | 5 ATM                             |