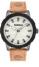

## Timberland men's watch TBL15949JSUB.63SET Specifications

**BUY NOW** 

This document contains all the specifications for the Timberland Maybury TBL15949JSUB.63SET men's watch. We at the DIALANDO® watch store offer a large selection of authentic watches from the best watch brands in the world.

https://www.dialando.si/

Water resistant

| PRODUCT INFORMATION |               |  |
|---------------------|---------------|--|
| EAN                 | 4895220910125 |  |
| Gender              | Men           |  |
| Brand               | Timberland    |  |
| Collection          | Maybury       |  |
| Warranty [vears]    | 2             |  |

| PRODUCT EXECUTION |                        |
|-------------------|------------------------|
| Display Type      | Analogue               |
| Movement type     | Quartz (Battery)       |
| Functions         | Hour / Second / Minute |

| MEASURES                      |     |
|-------------------------------|-----|
| Case width [mm]               | 46  |
| Case thickness [mm]           | 11  |
| Lug width [mm]                | 22  |
| Max. wrist circumference [mm] | 220 |

| MATERIAL & COLOUR  |                                  |
|--------------------|----------------------------------|
| Strap Material     | Real leather                     |
| Strap Colour       | Brown                            |
| Case Material      | Stainless steel                  |
| Case Colour        | Grey                             |
| Case Surface       | Polished / Matted                |
| Colour of the dial | Silver                           |
| Glass              | Mineral glass                    |
|                    |                                  |
| DETAILS            |                                  |
| Bezel              | Fixed                            |
| Case Bottom        | Stainless steel bottom (screwed) |
| Clasp              | Pin buckle                       |