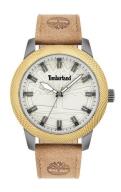

## Timberland men's watch TBL15949JSUB.63SET Specifications

**BUY NOW** 

This document contains all the specifications for the Timberland Maybury TBL15949JSUB.63SET men's watch. We at the DIALANDO® watch store offer a large selection of authentic watches from the best watch brands in the world.

https://www.dialando.si/

Water resistant

| PRODUCT INFORMATION |               |  |
|---------------------|---------------|--|
| EAN                 | 4895220910125 |  |
| Gender              | Men           |  |
| Brand               | Timberland    |  |
| Collection          | Maybury       |  |
| Warranty [vears]    | 2             |  |

| PRODUCT EXECUTION |                        |
|-------------------|------------------------|
| Display Type      | Analogue               |
| Movement type     | Quartz (Battery)       |
| Functions         | Hour / Second / Minute |

| MEASURES                      |     |
|-------------------------------|-----|
| Case width [mm]               | 46  |
| Case thickness [mm]           | 11  |
| Lug width [mm]                | 22  |
| Max. wrist circumference [mm] | 220 |

| MATERIAL & COLOUR  |                                  |
|--------------------|----------------------------------|
| Strap Material     | Real leather                     |
| Strap Colour       | Brown                            |
| Case Material      | Stainless steel                  |
| Case Colour        | Grey                             |
| Case Surface       | Polished / Matted                |
| Colour of the dial | Silver                           |
| Glass              | Mineral glass                    |
|                    |                                  |
| DETAILS            |                                  |
| Bezel              | Fixed                            |
| Case Bottom        | Stainless steel bottom (screwed) |
| Clasp              | Pin buckle                       |