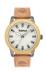

## Timberland men's watch TBL15949JSUB.63SET Specifications

**BUY NOW** 

This document contains all the specifications for the Timberland Maybury TBL15949JSUB.63SET men's watch. We at the DIALANDO® watch store offer a large selection of authentic watches from the best watch brands in the world.

https://www.dialando.si/

Water resistant

| PRODUCT INFORMATION |               |  |
|---------------------|---------------|--|
| EAN                 | 4895220910125 |  |
| Gender              | Men           |  |
| Brand               | Timberland    |  |
| Collection          | Maybury       |  |
| Warranty [vears]    | 2             |  |

| PRODUCT EXECUTION |                        |
|-------------------|------------------------|
| Display Type      | Analogue               |
| Movement type     | Quartz (Battery)       |
| Functions         | Hour / Second / Minute |

| MEASURES                      |     |
|-------------------------------|-----|
| Case width [mm]               | 46  |
| Case thickness [mm]           | 11  |
| Lug width [mm]                | 22  |
| Max. wrist circumference [mm] | 220 |

| MATERIAL & COLOUR  |                                  |
|--------------------|----------------------------------|
| Strap Material     | Real leather                     |
| Strap Colour       | Brown                            |
| Case Material      | Stainless steel                  |
| Case Colour        | Grey                             |
| Case Surface       | Polished / Matted                |
| Colour of the dial | Silver                           |
| Glass              | Mineral glass                    |
|                    |                                  |
| DETAILS            |                                  |
| Bezel              | Fixed                            |
| Case Bottom        | Stainless steel bottom (screwed) |
| Clasp              | Pin buckle                       |