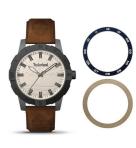

| MATERIAL & COLOUR  |                                  |
|--------------------|----------------------------------|
| Strap Material     | Real leather                     |
| Strap Colour       | Brown                            |
| Case Material      | Stainless steel                  |
| Case Colour        | Grey                             |
| Case Surface       | Polished / Matted                |
| Colour of the dial | Silver                           |
| Glass              | Mineral glass                    |
|                    |                                  |
| DETAILS            |                                  |
| Bezel              | Fixed                            |
| Case Bottom        | Stainless steel bottom (screwed) |
| Clasp              | Pin buckle                       |