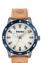

## Timberland men's watch TBL15949JSUB.63SET Specifications

**BUY NOW** 

This document contains all the specifications for the Timberland Maybury TBL15949JSUB.63SET men's watch. We at the DIALANDO® watch store offer a large selection of authentic watches from the best watch brands in the world.

https://www.dialando.si/

Water resistant

| PRODUCT INFORMATION |               |  |
|---------------------|---------------|--|
| EAN                 | 4895220910125 |  |
| Gender              | Men           |  |
| Brand               | Timberland    |  |
| Collection          | Maybury       |  |
| Warranty [vears]    | 2             |  |

| PRODUCT EXECUTION |                        |
|-------------------|------------------------|
| Display Type      | Analogue               |
| Movement type     | Quartz (Battery)       |
| Functions         | Hour / Second / Minute |

| MEASURES                      |     |
|-------------------------------|-----|
| Case width [mm]               | 46  |
| Case thickness [mm]           | 11  |
| Lug width [mm]                | 22  |
| Max. wrist circumference [mm] | 220 |

| MATERIAL & COLOUR  |                                  |
|--------------------|----------------------------------|
| Strap Material     | Real leather                     |
| Strap Colour       | Brown                            |
| Case Material      | Stainless steel                  |
| Case Colour        | Grey                             |
| Case Surface       | Polished / Matted                |
| Colour of the dial | Silver                           |
| Glass              | Mineral glass                    |
|                    |                                  |
| DETAILS            |                                  |
| Bezel              | Fixed                            |
| Case Bottom        | Stainless steel bottom (screwed) |
| Clasp              | Pin buckle                       |