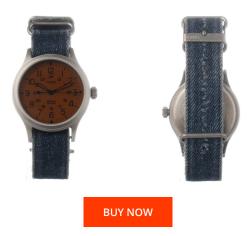

| MATERIAL & COLOUR  |               |
|--------------------|---------------|
| Strap Material     | Textile       |
| Strap Colour       | Blue          |
| Colour of the dial | Brown         |
| Glass              | Mineral glass |
| DETAILS            |               |
|                    |               |
| Clasp              | Buckle        |