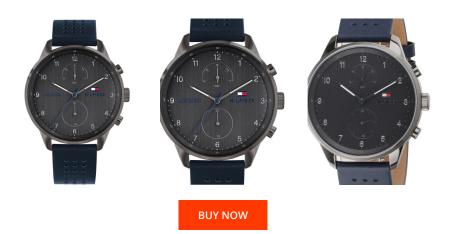

## Tommy Hilfiger men's watch 1791578 Specifications

This document contains all the specifications for the Tommy Hilfiger 1791578 men's watch. We at the DIALANDO<sup>®</sup> watch store offer a large selection of authentic watches from the best watch brands in the world. https://www.dialando.si/

| MATERIAL & COLOURStrap MaterialReal leatherStrap ColourBlueCase MaterialStainless steelCase ColourGreyColour of the dialGreyGlassMineral glassDETALLSFixedBezelFixedCase BottomStainless steel bottom (screwed)ClaspFolding claspWater resistant5 ATM |                    |                                  |
|-------------------------------------------------------------------------------------------------------------------------------------------------------------------------------------------------------------------------------------------------------|--------------------|----------------------------------|
| Strap ColourBlueCase MaterialStainless steelCase ColourGreyCase SurfacePolished / MattedColour of the dialGreyGlassMineral glassDETAILSFixedCase BottomStainless steel bottom (screwed)ClaspFolding clasp                                             | MATERIAL & COLOUR  |                                  |
| Case MaterialStainless steelCase ColourGreyCase SurfacePolished / MattedColour of the dialGreyGlassMineral glassDETAILSFixedBezelFixedCase BottomStainless steel bottom (screwed)ClaspFolding clasp                                                   | Strap Material     | Real leather                     |
| Case ColourGreyCase SurfacePolished / MattedColour of the dialGreyGlassMineral glassDETAILSFixedBezelFixedCase BottomStainless steel bottom (screwed)ClaspFolding clasp                                                                               | Strap Colour       | Blue                             |
| Case Surface Polished / Matted   Colour of the dial Grey   Glass Mineral glass   DETAILS Fixed   Case Bottom Stainless steel bottom (screwed)   Clasp Folding clasp                                                                                   | Case Material      | Stainless steel                  |
| Colour of the dial Grey   Glass Mineral glass   DETAILS Fixed   Gase Bottom Stainless steel bottom (screwed)   Clasp Folding clasp                                                                                                                    | Case Colour        | Grey                             |
| Glass Mineral glass   DETAILS Fixed   Case Bottom Stainless steel bottom (screwed)   Clasp Folding clasp                                                                                                                                              | Case Surface       | Polished / Matted                |
| DETAILS   Bezel Fixed   Case Bottom Stainless steel bottom (screwed)   Clasp Folding clasp                                                                                                                                                            | Colour of the dial | Grey                             |
| Bezel Fixed   Case Bottom Stainless steel bottom (screwed)   Clasp Folding clasp                                                                                                                                                                      | Glass              | Mineral glass                    |
| Bezel Fixed   Case Bottom Stainless steel bottom (screwed)   Clasp Folding clasp                                                                                                                                                                      |                    |                                  |
| Case Bottom Stainless steel bottom (screwed)   Clasp Folding clasp                                                                                                                                                                                    | DETAILS            |                                  |
| Clasp Folding clasp                                                                                                                                                                                                                                   | Bezel              | Fixed                            |
|                                                                                                                                                                                                                                                       | Case Bottom        | Stainless steel bottom (screwed) |
| Water resistant 5 ATM                                                                                                                                                                                                                                 | Clasp              | Folding clasp                    |
|                                                                                                                                                                                                                                                       | Water resistant    | 5 ATM                            |